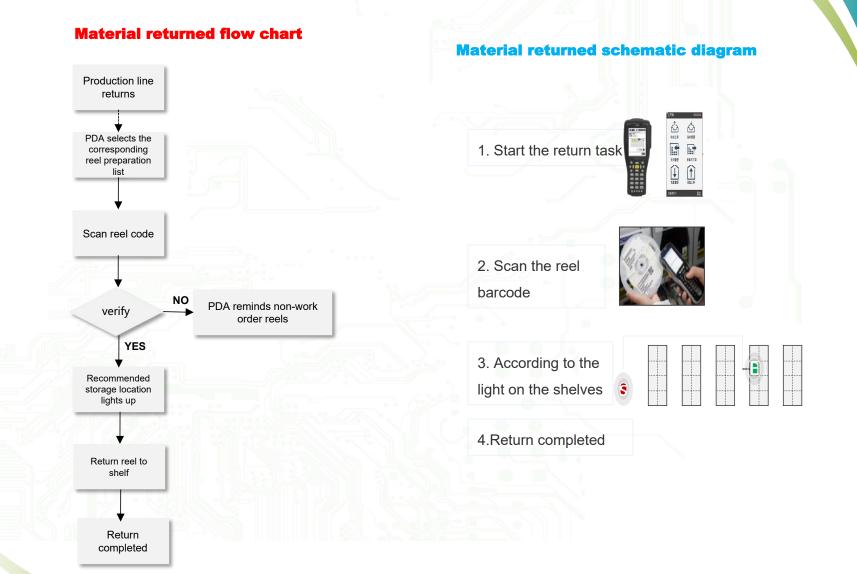

## SMT Reel / Stencil Intelligent Storage



**Reels preparation flow chart** 

#### **Reels preparation schematic diagram**



3. Scan the barcode of the warehouse location (the scanning of the warehouse location code can be canceled, the specific process is to

| <br> |      |  |
|------|------|--|
| <br> |      |  |
| <br> | <br> |  |
|      |      |  |
|      |      |  |



|   | <br> |           |  |
|---|------|-----------|--|
|   | <br> |           |  |
| 8 | <br> | <br>····· |  |
|   |      |           |  |



**SOUTHERN** 

MACHINER







Advanced Efficiency Enhancer: SMT Stencil Intelligent Storage Cabinet for Optimal EMS Production

### Model: SIR5000C Intelligent Stencil Storage

- 1. Compact Design:
- Maximizes workspace with high storage in minimal footprint.
- 2. MES/ERP Compatibility:
- Ensures smooth integration with manufacturing systems.
- 3. Efficiency Boost:
- Quick stencil access optimizes production speed.
- 4. Ample Storage:
- Fits 80 steel meshes in a streamlined structure. 5. Easy Retrieval:
- Designed for fast and precise mesh location.

| Features              | Details                                                                     |  |
|-----------------------|-----------------------------------------------------------------------------|--|
| i catales             | Details