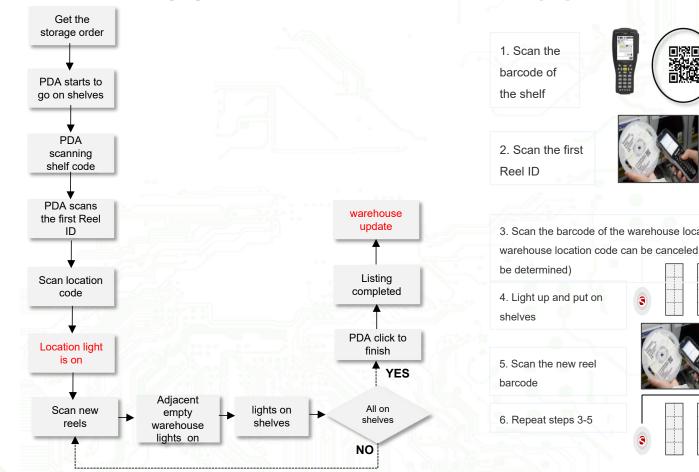

#### **Reels preparation schematic diagram**

3. Scan the barcode of the warehouse location (the scanning of the warehouse location code can be canceled, the specific process is to

| <br> |      |  |
|------|------|--|
| <br> |      |  |
| <br> | <br> |  |
|      |      |  |
|      |      |  |