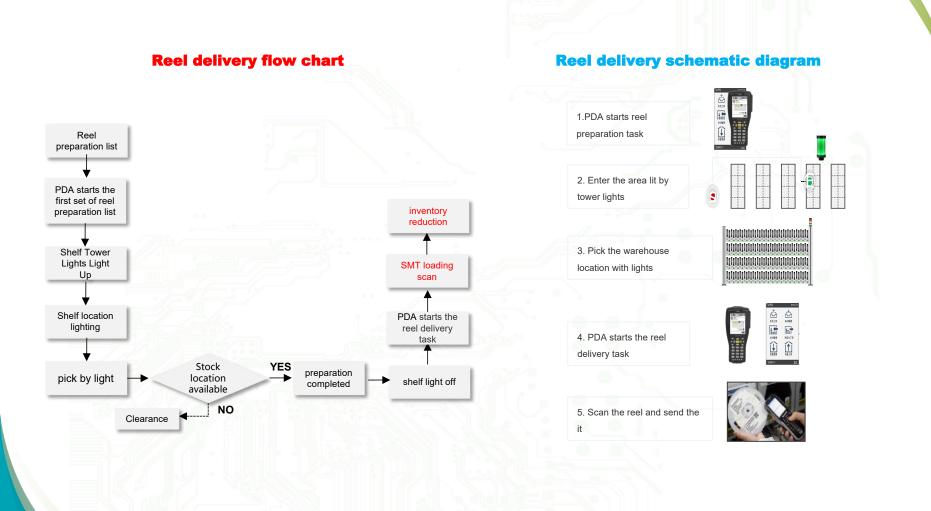

## SMT Reel / Stencil Intelligent Storage



**Reels preparation flow chart** 

#### **Reels preparation schematic diagram**



3. Scan the barcode of the warehouse location (the scanning of the warehouse location code can be canceled, the specific process is to

| <br> |      |  |
|------|------|--|
| <br> |      |  |
| <br> | <br> |  |
|      |      |  |
|      |      |  |



|   | <br> |           |  |
|---|------|-----------|--|
|   | <br> |           |  |
| 8 | <br> | <br>····· |  |
|   |      |           |  |



**SOUTHERN** 

MACHINER







Advanced Efficiency Enhancer: SMT Stencil Intelligent Storage Cabinet for Optimal EMS Production

### Model: SIR5000C Intelligent Stencil Storage

- 1. Compact Design:
- Maximizes workspace with high storage in minimal footprint.
- 2. MES/ERP Compatibility:
- Ensures smooth integration with manufacturing systems.
- 3. Efficiency Boost:
- Quick stencil access optimizes production speed.
- 4. Ample Storage:
- Fits 80 steel meshes in a streamlined structure. 5. Easy Retrieval:
- Designed for fast and precise mesh location.

| Features              | Details                                                                     |  |
|-----------------------|-----------------------------------------------------------------------------|--|
| i catales             | Details